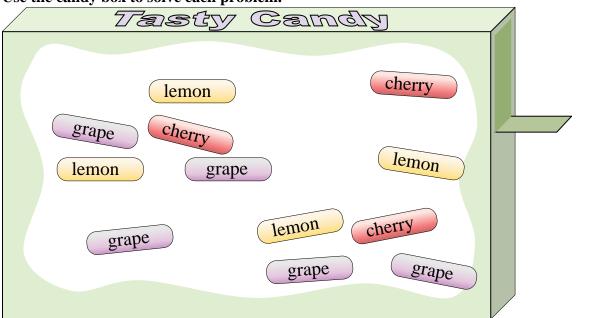

Use the candy box to solve each problem.

- 1) If you ate 4 lemon pieces, 2 cherry pieces and 4 grape pieces, which flavor would you have the highest probability of selecting next?
- 2) What is the probability of selecting either a cherry piece OR a grape piece?
- 3) What is the probability of selecting a cherry piece?
- 4) Your friend wants either a cherry piece or a grape piece. If you picked a piece out randomly, which one would you have the highest probability of selecting?
- 5) If you picked 1 piece of candy out of the box which flavor would you have the highest probability of selecting?
- 6) If you picked a piece at random would you be more likely to select, a lemon piece or a cherry piece?
- 7) Which flavor has the lowest probability of being selected?
- 8) What is the probability of selecting a lemon piece?
- 9) What is the probability of selecting a grape piece?
- 10) How many total pieces of candy are in the box?