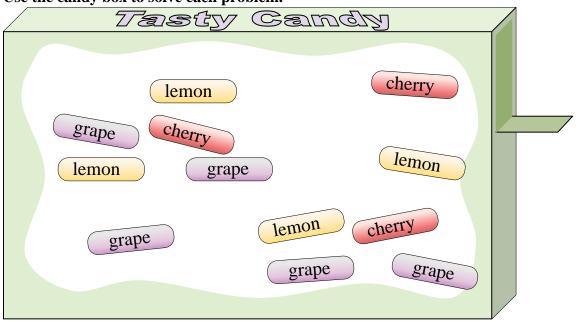

## Answers

- 1. \_\_\_\_\_
- 2
- 3. \_\_\_\_\_
- 4. \_\_\_\_\_
- 5. \_\_\_\_
- 6. \_\_\_\_
- 7. \_\_\_\_\_
- 8.
- 9. \_\_\_\_\_
- 10. \_\_\_\_\_

Use the candy box to solve each problem.

- 1) If you ate 4 lemon pieces, 2 cherry pieces and 4 grape pieces, which flavor would you have the highest probability of selecting next?
- 2) What is the probability of selecting either a cherry piece OR a grape piece?
- 3) What is the probability of selecting a cherry piece?
- 4) Your friend wants either a cherry piece or a grape piece. If you picked a piece out randomly, which one would you have the highest probability of selecting?
- 5) If you picked 1 piece of candy out of the box which flavor would you have the highest probability of selecting?
- **6)** If you picked a piece at random would you be more likely to select, a lemon piece or a cherry piece?
- 7) Which flavor has the lowest probability of being selected?
- 8) What is the probability of selecting a lemon piece?
- 9) What is the probability of selecting a grape piece?
- **10)** How many total pieces of candy are in the box?